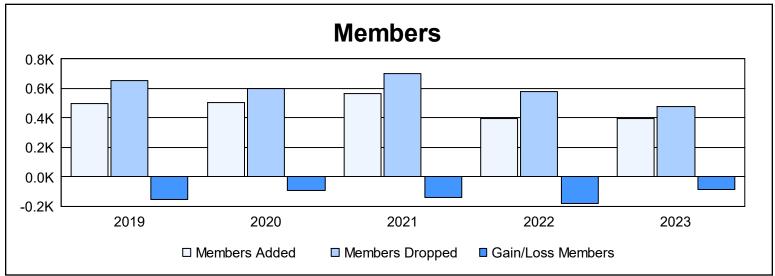

| Year      | New<br>Clubs | Dropped<br>Clubs | Gain/<br>Loss<br>Clubs | New<br>Members | Charter<br>Members | Reinstate<br>Members | Transfer<br>Members | Total<br>Member<br>Added | Total<br>Members<br>Dropped | Gain/<br>Loss<br>Members |
|-----------|--------------|------------------|------------------------|----------------|--------------------|----------------------|---------------------|--------------------------|-----------------------------|--------------------------|
| 2018-2019 | 2            | 4                | -2                     | 356            | 47                 | 52                   | 40                  | 495                      | 652                         | -157                     |
| 2019-2020 | 4            | 11               | -7                     | 273            | 153                | 27                   | 53                  | 506                      | 600                         | -94                      |
| 2020-2021 | 5            | 4                | 1                      | 298            | 180                | 48                   | 40                  | 566                      | 704                         | -138                     |
| 2021-2022 | 1            | 3                | -2                     | 282            | 36                 | 42                   | 38                  | 398                      | 578                         | -180                     |
| 2022-2023 | 1            | 6                | -5                     | 309            | 31                 | 27                   | 30                  | 397                      | 480                         | -83                      |
| Average   | 3            | 6                | -3                     | 304            | 89                 | 39                   | 40                  | 472                      | 603                         | -130                     |