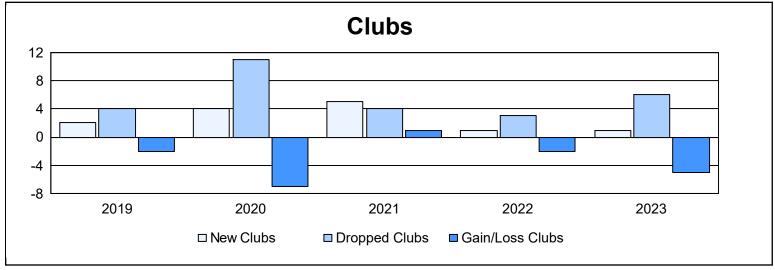

| Year      | New<br>Clubs | Dropped<br>Clubs | Gain/<br>Loss<br>Clubs | New<br>Members | Charter<br>Members | Reinstate<br>Members | Transfer<br>Members | Total<br>Member<br>Added | Total<br>Members<br>Dropped | Gain/<br>Loss<br>Members |
|-----------|--------------|------------------|------------------------|----------------|--------------------|----------------------|---------------------|--------------------------|-----------------------------|--------------------------|
| 2018-2019 | 2            | 4                | -2                     | 356            | 47                 | 52                   | 40                  | 495                      | 652                         | -157                     |
| 2019-2020 | 4            | 11               | -7                     | 273            | 153                | 27                   | 53                  | 506                      | 600                         | -94                      |
| 2020-2021 | 5            | 4                | 1                      | 298            | 180                | 48                   | 40                  | 566                      | 704                         | -138                     |
| 2021-2022 | 1            | 3                | -2                     | 282            | 36                 | 42                   | 38                  | 398                      | 578                         | -180                     |
| 2022-2023 | 1            | 6                | -5                     | 309            | 31                 | 27                   | 30                  | 397                      | 480                         | -83                      |
| Average   | 3            | 6                | -3                     | 304            | 89                 | 39                   | 40                  | 472                      | 603                         | -130                     |